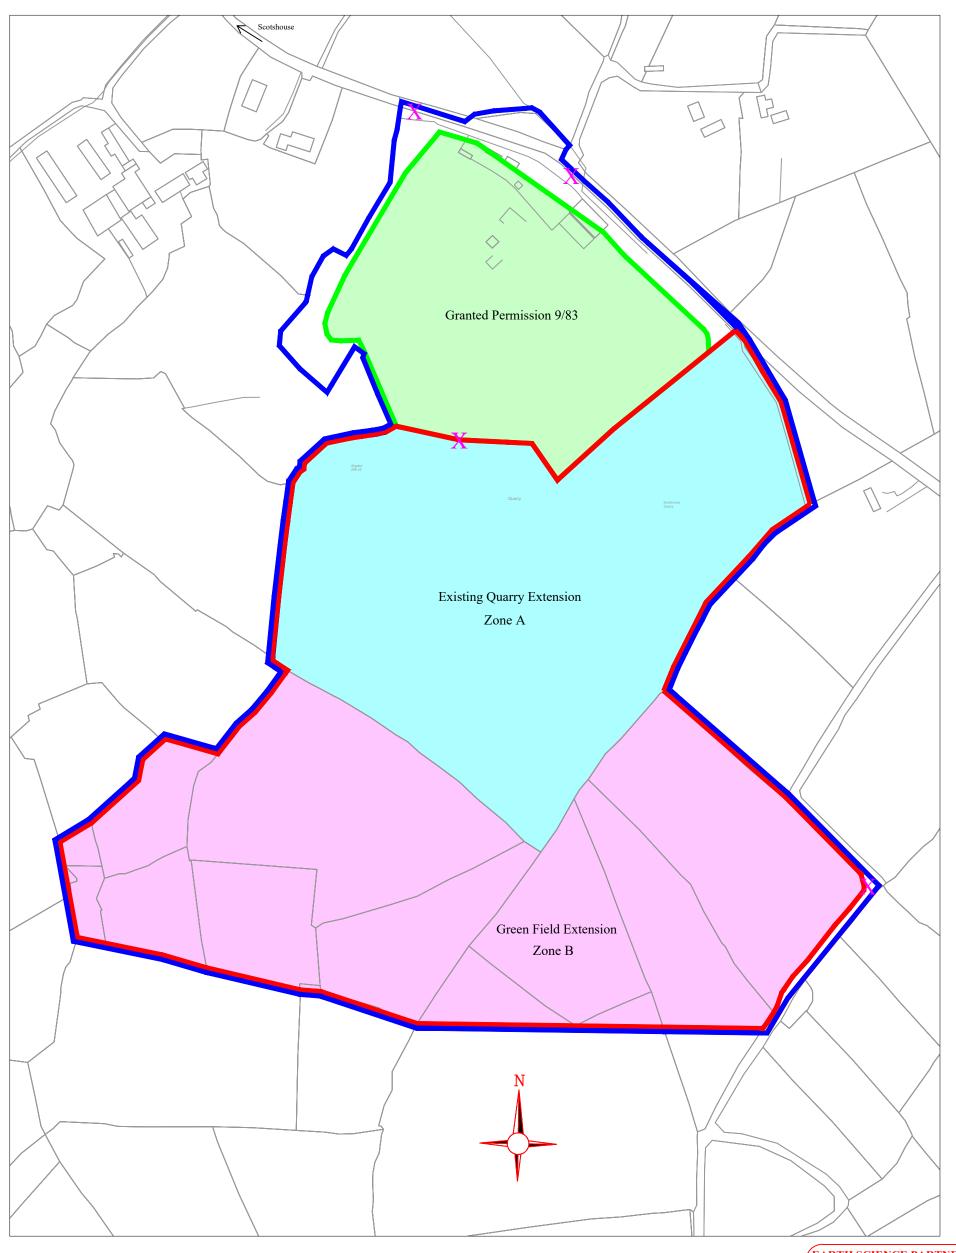

Legend

Granted Planning Under 9/83

Area = 3.3 Ha

Ownership & Consent Boundary

Proposed Application Area = 14.6 Ha

Existing Quarry Extension

Zone A

Area = 6.5 Ha

Location of Site Notice

ITM Coords: 649530 E, 817785 N OS Sheet Ref. No. 1417

Green Field Extension

Zone B

Area = 8.1 Ha

## EARTH SCIENCE PARTNERSHIP

Tonranny Westport Co. Mayo tel.:- +353(098) 28999 fax:- +353(098) 24727 e-mail: earthsciencepartnership@gmail.com

Ordnance Survey Ireland Copyright Licence No.: CYAL50313507 Client: Paddy Connolly of Scotshouse Quarry Ltd.

Project: Planning Application for Extension to an Existing Quarry Located at Aghnaskew, Scotshouse, Clones,

Co. Monaghan. Title: Site Location Map

Drawn By: Sean O' Donnell

Checked By: Patrick O' Donnell

Scale: 1:2,500 @ A3 Date: July 2023

Rev: 0 Job No: EI 196

Drawing No. PP-100-01